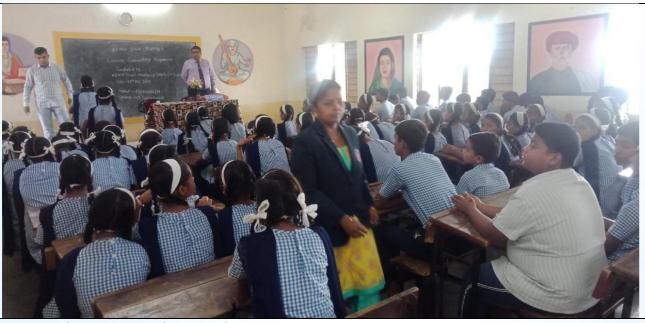

CAREER COUNSELLING PROGRAM ON 31.12.2019 AT MAHATMA PHULE Senior\_Second Year COLLEGE,SPEAKER\_CA.VIJAYKUMAR BAMNE.

#### CAREER COUNSELLING PROGRAM ON 31.12.2019 AT MAHATMA PHULE Senior\_Third Year COLLEGE,SPEAKER\_CA.VIJAYKUMAR BAMNE.

Speaker Mr. Arpit Doshi receiving memento from CA Santosh Sancheti Chairman, CA. Simran Lilwani Vice Chairperson